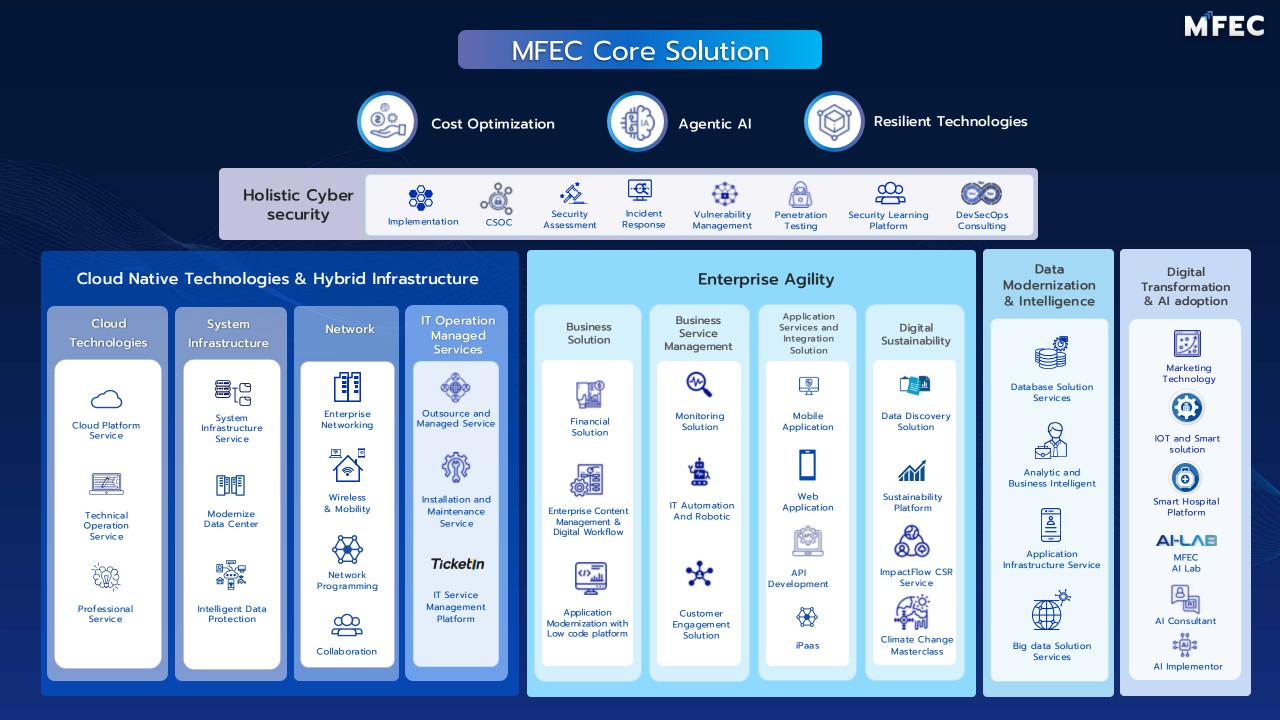

# 2025 Strategic Focus Area

Enhance business competitiveness by reducing costs through the right technologies, such as Anything as a Service, Architecture Modernization, and Business Process Improvement The one-stop hub for DATA & AI, DATAWISE unites knowledge, tools, and people to drive real business impact Build secure, adaptable IT infrastructure, Strengthen cybersecurity and regulatory compliance, Ensure business continuity through disaster recovery planning

## Digital Transformation **MFEC Product**

MServ is platform that provides a suite of tools designed to help organizations automate and manage their IT services, business processes, and operations.

### Smart Hospital Platform

A cloud-based application needed for better patient engagement in a single platform.